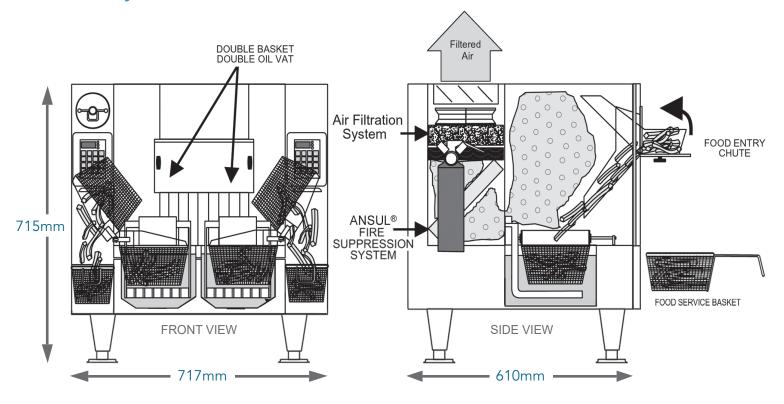

## AutoFry® Mini-C SPECIFICATIONS

| ELECTRICAL      |                                                                                                                                      |
|-----------------|--------------------------------------------------------------------------------------------------------------------------------------|
|                 | 240 V / Single Phase, 5.7 kW Total 23.7 AMP @ 240 V                                                                                  |
|                 | 30 AMP (Dedicated Service Required) 1.8m Power Cord w/ 3 Wire IEC 60309 32A Style Plug                                               |
|                 | 415 V / 3 Phase, 5.7 kW Total 7.9 AMP @ 415 V 30 AMP (Dedicated Service Required) 1.8m Power Cord w/ 5 Wire IEC 60309 32A Style Plug |
| CAPACITY        |                                                                                                                                      |
| Oil             | 5.2 litres per side, 10.4 litres total                                                                                               |
| Cooking         | Up to 13.6 - 27.2kg French Fries per hour, frozen to done. Capacity will vary depending on french fry type.                          |
| MACHINE         |                                                                                                                                      |
| Dimensions      | 610mm Deep x 717mm Wide x 715mm High                                                                                                 |
| Clearances      | 607mm = Top                                                                                                                          |
| Construction    | 16 Gauge Stainless Steel                                                                                                             |
| Shipping Dims.  | 813mm x 813mm x 813mm                                                                                                                |
| Shipping Weight | 113kg                                                                                                                                |
| WARRANTY        | 1 Year Labour, 2 Years Parts, 3 Years Electronic Controls and 5 Years Frypot/Chassis                                                 |