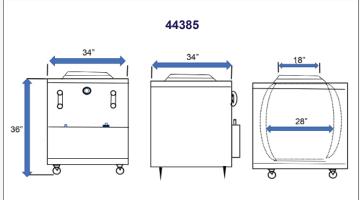

## STAINLESS STEEL SQUARE DRUM TANDOOR OVENS

Item: 44386 / 44285 / 44385

Model: CE-IN-2830 / CE-IN-3232 / CE-IN-3434

#### **TECHNICAL SPECIFICATIONS**

| ITEM NUMBER                 |  |  |
|-----------------------------|--|--|
| MODEL                       |  |  |
| BTU/HOUR                    |  |  |
| INTERNAL POT                |  |  |
| OUTER BOX                   |  |  |
| CLAY POT HEIGHT             |  |  |
| LID SIZE                    |  |  |
| GAS BURNER (UMBRELLA)       |  |  |
| GAS BURNER (PIPE EXTENSION) |  |  |
| OVER-ALL DIMENSIONS (DWH)   |  |  |
| NET WEIGHT                  |  |  |
| GROSS WEIGHT                |  |  |

| 44386                | 44285                | 44385                 |
|----------------------|----------------------|-----------------------|
| 44300                | 44205                | 44305                 |
| CE-IN-2830           | CE-IN-3232           | CE-IN-3434            |
|                      | 48,000 BTU           |                       |
| Clay / Handcrafted   | Clay / Handcrafted   | Clay / Handcrafted    |
| Stainless steel      | Stainless steel      | Stainless steel       |
| 29" / 736.6 mm       | 29" / 736.6 mm       | 29" / 736.6 mm        |
| 19" / 482.6 mm       | 21" / 533.4 mm       | 23" / 584.2 mm        |
| 9" / 228.6 mm        | 10" / 254 mm         | 12" / 304.8 mm        |
| 16" / 406.4 mm       | 17" / 431.8 mm       | 18" / 457.2 mm        |
| 30" x 28" x 36"      | 32" x 32" x 36"      | 34" x 34" x 36"       |
| 509.3 lbs. / 231 kg. | 557.8 lbs. / 253 kg. | 610.68 lbs. / 231 kg. |
| 564.4 lbs. / 256 kg. | 623.9 lbs. / 261 kg. | 676.8 lbs. / 256 kg.  |

### **TECHNICAL DRAWINGS WITH DETAILED DIMENSIONS**