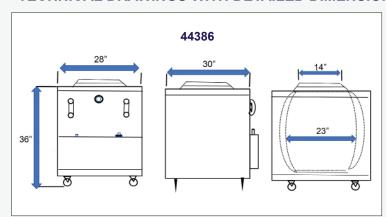

## STAINLESS STEEL SQUARE DRUM TANDOOR OVENS

Item: 44386 / 44285 / 44385

Model: CE-IN-2830 / CE-IN-3232 / CE-IN-3434

#### **TECHNICAL SPECIFICATIONS**

| ITEM NUMBER                 |  |  |
|-----------------------------|--|--|
| MODEL                       |  |  |
| BTU/HOUR                    |  |  |
| INTERNAL POT                |  |  |
| OUTER BOX                   |  |  |
| CLAY POT HEIGHT             |  |  |
| LID SIZE                    |  |  |
| GAS BURNER (UMBRELLA)       |  |  |
| GAS BURNER (PIPE EXTENSION) |  |  |
| OVER-ALL DIMENSIONS (DWH)   |  |  |
| NET WEIGHT                  |  |  |
| GROSS WEIGHT                |  |  |

| 44386                | 44285                | 44385                 |
|----------------------|----------------------|-----------------------|
| 44300                | 44205                | 44305                 |
| CE-IN-2830           | CE-IN-3232           | CE-IN-3434            |
|                      | 48,000 BTU           |                       |
| Clay / Handcrafted   | Clay / Handcrafted   | Clay / Handcrafted    |
| Stainless steel      | Stainless steel      | Stainless steel       |
| 29" / 736.6 mm       | 29" / 736.6 mm       | 29" / 736.6 mm        |
| 19" / 482.6 mm       | 21" / 533.4 mm       | 23" / 584.2 mm        |
| 9" / 228.6 mm        | 10" / 254 mm         | 12" / 304.8 mm        |
| 16" / 406.4 mm       | 17" / 431.8 mm       | 18" / 457.2 mm        |
| 30" x 28" x 36"      | 32" x 32" x 36"      | 34" x 34" x 36"       |
| 509.3 lbs. / 231 kg. | 557.8 lbs. / 253 kg. | 610.68 lbs. / 231 kg. |
| 564.4 lbs. / 256 kg. | 623.9 lbs. / 261 kg. | 676.8 lbs. / 256 kg.  |

### **TECHNICAL DRAWINGS WITH DETAILED DIMENSIONS**