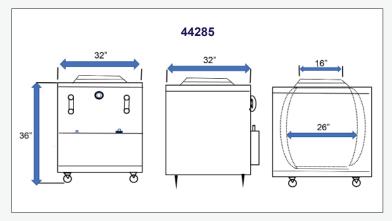

## STAINLESS STEEL SQUARE DRUM TANDOOR OVENS

Item: 44386 / 44285 / 44385

Model: CE-IN-2830 / CE-IN-3232 / CE-IN-3434

#### **TECHNICAL SPECIFICATIONS**

| ITEM NUMBER                 |  |  |
|-----------------------------|--|--|
| MODEL                       |  |  |
| BTU/HOUR                    |  |  |
| INTERNAL POT                |  |  |
| OUTER BOX                   |  |  |
| CLAY POT HEIGHT             |  |  |
| LID SIZE                    |  |  |
| GAS BURNER (UMBRELLA)       |  |  |
| GAS BURNER (PIPE EXTENSION) |  |  |
| OVER-ALL DIMENSIONS (DWH)   |  |  |
| NET WEIGHT                  |  |  |
| GROSS WEIGHT                |  |  |

| 44386                | 44285                | 44385                 |
|----------------------|----------------------|-----------------------|
| 44300                | 44205                | 44305                 |
| CE-IN-2830           | CE-IN-3232           | CE-IN-3434            |
|                      | 48,000 BTU           |                       |
| Clay / Handcrafted   | Clay / Handcrafted   | Clay / Handcrafted    |
| Stainless steel      | Stainless steel      | Stainless steel       |
| 29" / 736.6 mm       | 29" / 736.6 mm       | 29" / 736.6 mm        |
| 19" / 482.6 mm       | 21" / 533.4 mm       | 23" / 584.2 mm        |
| 9" / 228.6 mm        | 10" / 254 mm         | 12" / 304.8 mm        |
| 16" / 406.4 mm       | 17" / 431.8 mm       | 18" / 457.2 mm        |
| 30" x 28" x 36"      | 32" x 32" x 36"      | 34" x 34" x 36"       |
| 509.3 lbs. / 231 kg. | 557.8 lbs. / 253 kg. | 610.68 lbs. / 231 kg. |
| 564.4 lbs. / 256 kg. | 623.9 lbs. / 261 kg. | 676.8 lbs. / 256 kg.  |

### **TECHNICAL DRAWINGS WITH DETAILED DIMENSIONS**