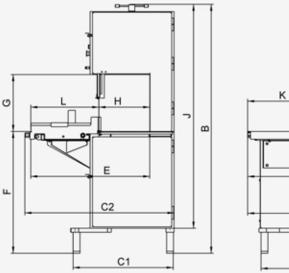

| MODEL    | STL-350 |
|----------|---------|
| Ø PULLEY | 300     |
| AL       | 625     |
| A2       | 790     |
|          | 1.670   |
| C1       | 610     |
| a        | 745     |
| D        | 775     |
| ٤        | 604     |
| F        | 900     |
| G        | 350     |
| н        | 275     |
| 1.00     | 322     |
| 1        | 1485    |
| к        | 453     |
| L.       | 329     |
| KG.      | 155     |
| CV. III  | 3       |
| BLADE    | 2.500   |