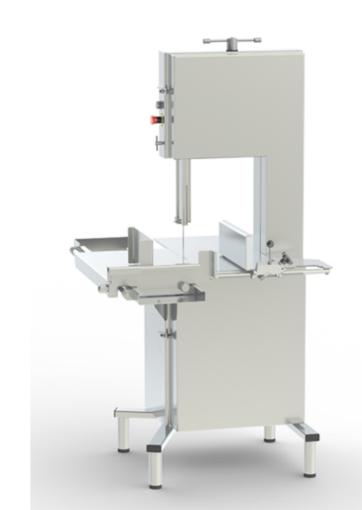

## STL-350 Meat Saw

## **Specifications**

- Bandsaw for the meat and fish industries
- Robust 18/10 stainless steel construction
- Stainless steel pulleys
- Simple tension adjustment process
- 4 sec braking system
- On/Off switch with emergency stop button
- Safety switches on doors
- Left or Right sliding table
- Scrapers for pulleys
- Removable cleaners for ease of cleaning
- 220 volts monophase, 20 Amps
- 208 Volts 3 phases, 13.2 Amps
- Motor 3hp
- Cutting throat of 11"
- Bandsaw Blade length 98"
- Conform to CSA standards