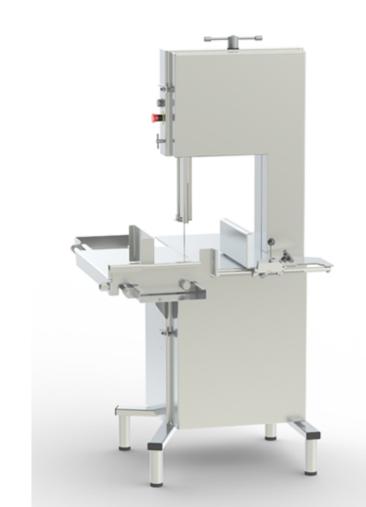

## STL-390 Meat Saw

## **Specifications**

- Bandsaw for the meat and fish industries
- Robust 18/10 stainless steel construction
- Stainless steel pulleys
- Simple tension adjustment process
- 4 sec braking system
- On/Off switch with emergency stop button
- Safety switches on doors
- Left or Right sliding table
- Scrapers for pulleys
- Removable cleaners for ease of cleaning
- 208 Volts 3 phases, 13.2 Amps
- 575 Volts 3 phases, 4.5 Amps
- Motor 4hp
- Cutting throat of 13"
- Bandsaw Blade length 114"