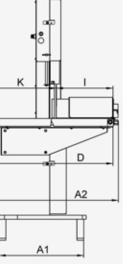

| MODEL    | <u>STL-390</u> |
|----------|----------------|
| Ø PULLEY | 360            |
| Al       | 625            |
| A2       | 845            |
| 8        | 1780           |
| CI       | 700            |
| a        | 930            |
| D        | 830            |
| ε        | 739            |
| F        | 900            |
| G        | 400            |
| н        | 335            |
| 1        | 357            |
| 1        | 1595           |
| к        | 473            |
| L        | 404            |
| KG.      | 190            |
| CV. II   | 4              |
| BLADE    |                |