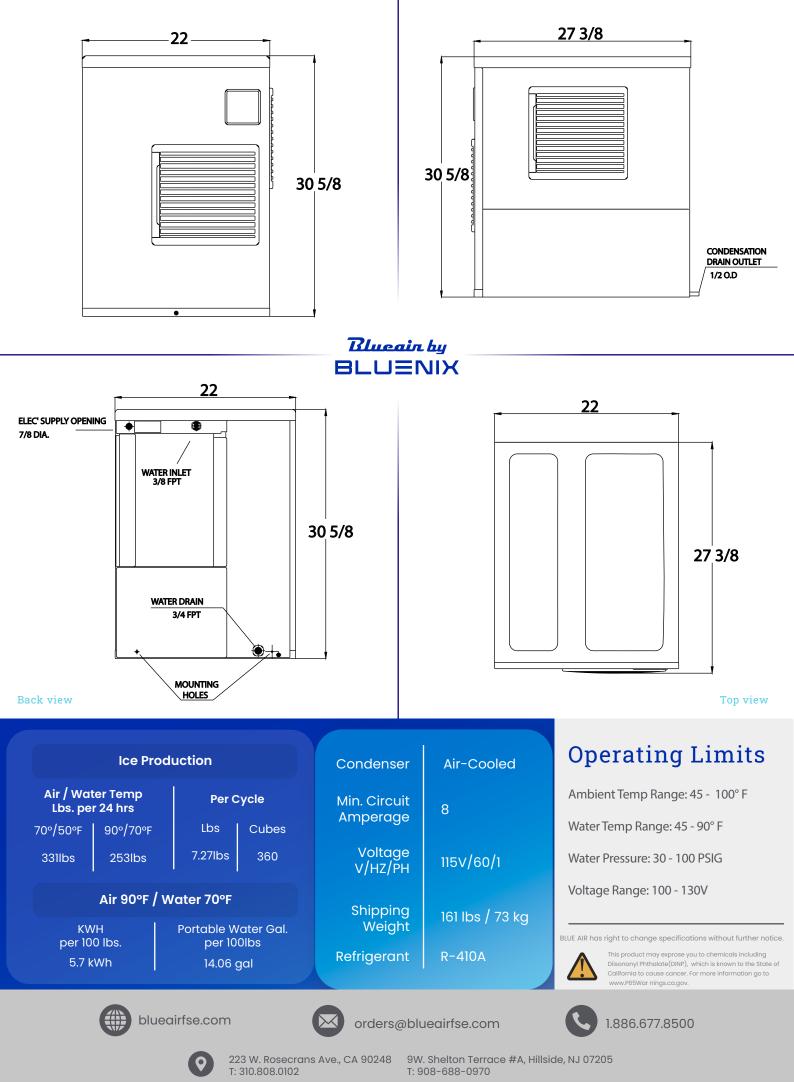

#### Service

- Panels easily removed and all components accessible for service.
- Removable/cleanable air filters.
- Allow 6" (15cm) clearance at rear, sides, and top for proper air circulation and ease of maintenance/service.

### Plumbing

- Icemaker Water Supply Line: Minimum 3/8" Nominal DI Copper Water Tubing or Equivalent
- Icemaker Drain Line: Minimum 3/4" Nominal ID Hard Pipe or Equivalent