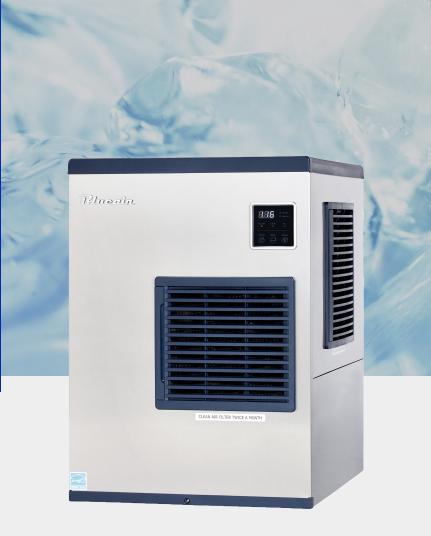

# model blmi-300A

Perfectly Crafted Cubes Every Time, Keeping Your Beverages and Events Cool and Refreshing.

Produces up to 331 lbs of ice daily Units produce individual crescent ice cubes.

Durable stainless steel cabinet and evaporator with removable air filter.

Easy cleaning system How to disassemble for cleaning follow this youtube link: https://www.youtube.com/watch?v=J\_G45cNlfks &t=185s

Digital Self Diagnostic System Power switch is accessible without panel removal

#### Service

- Panels easily removed and all components accessible for service.
- Removable/cleanable air filters.
- Allow 6" (15cm) clearance at rear, sides, and top for proper air circulation and ease of maintenance/service.