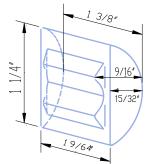

p to 331 lbs of ice daily Units produce individual crescent ice cubes.



Durable stainless steel cabinet and evaporator with removable air filter.



Easy cleaning system How to disassemble for cleaning follow this youtube link: https://www.youtube.com/watch?v=J\_G45cNlfks &t=185s



Digital Self Diagnostic System Power switch is accessible without panel removal





#### Service

- Panels easily removed and all components accessible for service.
- Removable/cleanable air filters.
- Allow 6" (15cm) clearance at rear, sides, and top for proper air circulation and ease of maintenance/service.

### Plumbing

- Icemaker Water Supply Line: Minimum 3/8" Nominal DI Copper Water Tubing or Equivalent
- Icemaker Drain Line: Minimum 3/4" Nominal ID Hard Pipe or Equivalent

#### **Cube Dimensions**



Approximate Size in inches, image not to scale.