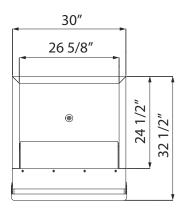

## *Blucair by* BLUENIX

# MODEL BLIB-500S

Designed to prevent water overflow and increase ventilation..







### Stainless steel cabinet construction

With blue bin door and trim. Polyethylene bin liner for sanitary storage.



## Surfaces are designed for easy cleaning.

Simplifying Maintenance and Hygiene.



#### **Designed for stacked ice machine.** Optimizing Ice Production and Storage.



Rinanin

- Ice storage capacity of 460 lbs.
- Foamed-in-place polyurethane insulation, in all bin walls and bottom, provides dependable ice storage.
- For BLMI-500A and BLMI-650A models.
- For BLIB-500S fits all models.

Front view







Side view



Back view

#### **MODEL BLIB-500S**

ICE BINS



|                          | BLMI-300A<br>BLMI-500A<br>(22" Width)                                      | BLMI-500AD<br>(30" Width)    | BLMI-650A<br>(22" Width)                                                   | BLMI-900A<br>(30" Width)     | BLMI-1300R<br>previous (BLMI-1300R)<br>(48" Width) |
|--------------------------|----------------------------------------------------------------------------|------------------------------|----------------------------------------------------------------------------|------------------------------|----------------------------------------------------|
| BLIB-300S<br>(22" Width) | Adapter<br>Not Needed                                                      | Combination<br>Not Available |