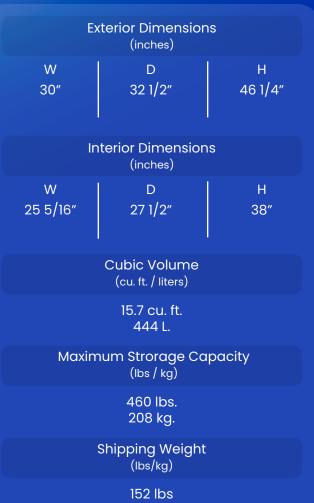

#### **Designed for stacked ice machine.** Optimizing Ice Production and Storage.

Rinanin

- Ice storage capacity of 460 lbs.
- Foamed-in-place polyurethane insulation, in all bin walls and bottom, provides dependable ice storage.
- For BLMI-500A and BLMI-650A models.
- For BLIB-500S fits all models.