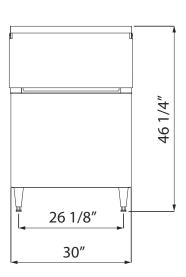

## *Blucair by* BLUENIX

# MODEL BLIB-500S

Designed to prevent water overflow and increase ventilation..







### Stainless steel cabinet construction

With blue bin door and trim. Polyethylene bin liner for sanitary storage.



## Surfaces are designed for easy cleaning.

Simplifying Maintenance and Hygiene.



#### **Designed for stacked ice machine.** Optimizing Ice Production and Storage.



Rinanin

- Ice storage capacity of 460 lbs.
- Foamed-in-place polyurethane insulation, in all bin walls and bottom, provides dependable ice storage.
- For BLMI-500A and BLMI-650A models.
- For BLIB-500S fits all models.

Front view







Side view



Back view

#### **MODEL BLIB-500S**

ICE BINS



|                          | BLMI-300A<br>BLMI-500A<br>(22" Width)                                      | BLMI-500AD<br>(30" Width)    | BLMI-650A<br>(22" Width)                                                   | BLMI-900A<br>(30" Width)     | BLMI-1300R<br>previous (BLMI-1300R)<br>(48" Width) |
|--------------------------|----------------------------------------------------------------------------|------------------------------|----------------------------------------------------------------------------|------------------------------|----------------------------------------------------|
| BLIB-300S<br>(22" Width) | Adapter<br>Not Needed                                                      | Combination<br>Not Available | A