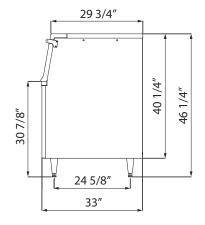

## *Blucair by* BLUENIX

# MODEL BLIB-500S

Designed to prevent water overflow and increase ventilation..







### Stainless steel cabinet construction

With blue bin door and trim. Polyethylene bin liner for sanitary storage.



## Surfaces are designed for easy cleaning.

Simplifying Maintenance and Hygiene.



#### **Designed for stacked ice machine.** Optimizing Ice Production and Storage.



Rinanin

- Ice storage capacity of 460 lbs.
- Foamed-in-place polyurethane insulation, in all bin walls and bottom, provides dependable ice storage.
- For BLMI-500A and BLMI-650A models.
- For BLIB-500S fits all models.

Front view







Side view



Back view

#### **MODEL BLIB-500S**

ICE BINS



|                          | BLMI-300A<br>BLMI-500A<br>(22" Width)                                      | BLMI-500AD<br>(30" Width)    | BLMI-650A<br>(22" Width)                                                   | BLMI-900A<br>(30" Width)     | BLMI-1300R<br>previous (BLMI-1300R)<br>(48" Width) |
|--------------------------|----------------------------------------------------------------------------|------------------------------|----------------------------------------------------------------------------|------------------------------|----------------------------------------------------|
| BLIB-300S<br>(22" Width) | Adapter<br>Not Needed                                                      | Combination<br>Not Available | Ada