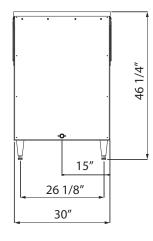

## *Blucair by* BLUENIX

# MODEL BLIB-500S

Designed to prevent water overflow and increase ventilation..







### Stainless steel cabinet construction

With blue bin door and trim. Polyethylene bin liner for sanitary storage.



## Surfaces are designed for easy cleaning.

Simplifying Maintenance and Hygiene.



#### **Designed for stacked ice machine.** Optimizing Ice Production and Storage.



Rinanin

- Ice storage capacity of 460 lbs.
- Foamed-in-place polyurethane insulation, in all bin walls and bottom, provides dependable ice storage.
- For BLMI-500A and BLMI-650A models.
- For BLIB-500S fits all models.

Front view







Side view



Back view

#### **MODEL BLIB-500S**

ICE BINS



|                          | BLMI-300A<br>BLMI-500A<br>(22" Width)                                      | BLMI-500AD<br>(30" Width)    | BLMI-650A<br>(22" Width)                                                   | BLMI-900A<br>(30" Width)     | BLMI-1300R<br>previous (BLMI-1300R)<br>(48" Width) |
|--------------------------|----------------------------------------------------------------------------|------------------------------|----------------------------------------------------------------------------|------------------------------|----------------------------------------------------|
| BLIB-300S<br>(22" Width) | Adapter<br>Not Needed                                                      | Combination<br>Not Available | Adapter<br>Not N